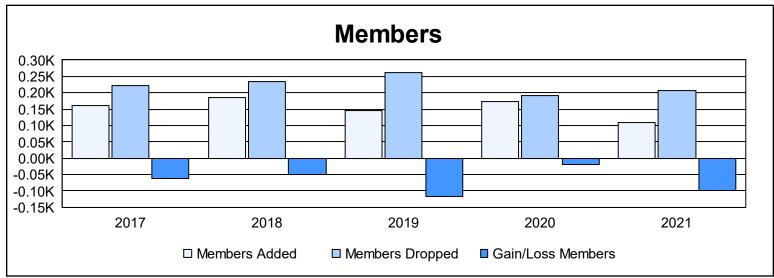

District 334 E As of June 2021 Cumulative

| Year      | New<br>Clubs | Dropped<br>Clubs | Gain/<br>Loss<br>Clubs | New<br>Members | Charter<br>Members | Reinstate<br>Members | Transfer<br>Members | Total<br>Member<br>Added | Total<br>Members<br>Dropped | Gain/<br>Loss<br>Members |
|-----------|--------------|------------------|------------------------|----------------|--------------------|----------------------|---------------------|--------------------------|-----------------------------|--------------------------|
| 2016-2017 | 0            | 1                | -1                     | 156            | 0                  | 4                    | 1                   | 161                      | 223                         | -62                      |
| 2017-2018 | 0            | 0                | 0                      | 176            | 0                  | 7                    | 1                   | 184                      | 235                         | -51                      |
| 2018-2019 | 0            | 2                | -2                     | 139            | 0                  | 3                    | 5                   | 147                      | 263                         | -116                     |
| 2019-2020 | 0            | 0                | 0                      | 167            | 0                  | 3                    | 2                   | 172                      | 191                         | -19                      |
| 2020-2021 | 0            | 0                | 0                      | 104            | 0                  | 4                    | 0                   | 108                      | 206                         | -98                      |
| Average   | 0            | 1                | -1                     | 148            | 0                  | 4                    | 2                   | 154                      | 224                         | -69                      |