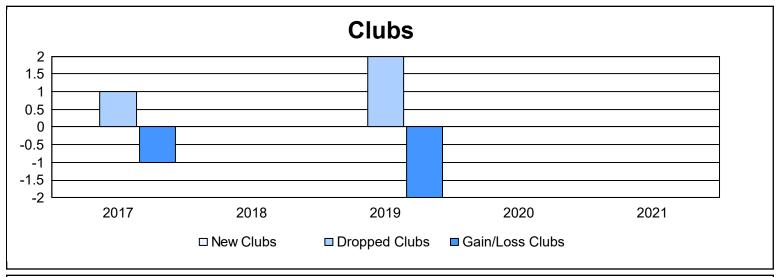

District 334 E As of June 2021 Cumulative

| Year      | New<br>Clubs | Dropped<br>Clubs | Gain/<br>Loss<br>Clubs | New<br>Members | Charter<br>Members | Reinstate<br>Members | Transfer<br>Members | Total<br>Member<br>Added | Total<br>Members<br>Dropped | Gain/<br>Loss<br>Members |
|-----------|--------------|------------------|------------------------|----------------|--------------------|----------------------|---------------------|--------------------------|-----------------------------|--------------------------|
| 2016-2017 | 0            | 1                | -1                     | 156            | 0                  | 4                    | 1                   | 161                      | 223                         | -62                      |
| 2017-2018 | 0            | 0                | 0                      | 176            | 0                  | 7                    | 1                   | 184                      | 235                         | -51                      |
| 2018-2019 | 0            | 2                | -2                     | 139            | 0                  | 3                    | 5                   | 147                      | 263                         | -116                     |
| 2019-2020 | 0            | 0                | 0                      | 167            | 0                  | 3                    | 2                   | 172                      | 191                         | -19                      |
| 2020-2021 | 0            | 0                | 0                      | 104            | 0                  | 4                    | 0                   | 108                      | 206                         | -98                      |
| Average   | 0            | 1                | -1                     | 148            | 0                  | 4                    | 2                   | 154                      | 224                         | -69                      |